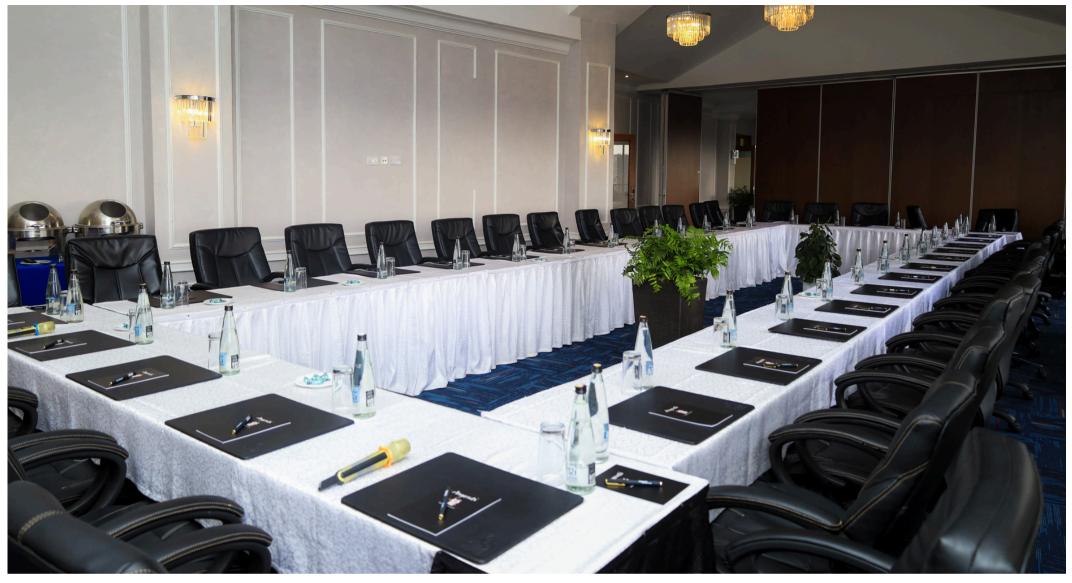

# CONFERENCE PACKAGE (FULL DAY)

#### Package(s) include:

- Venue hire
- Public address system
- Mid -morning and mid—afternoon tea/coffee with assorted snacks and pastries
- Buffet lunch with a soft drink
- Mineral water in the morning& afternoon sessions
- Complimentary high-speed wi-fi access
- Writing pads and pens
- Flip chart with 2 markers
- Hotel standard chairs and tables setup
- · Ample and secure parking